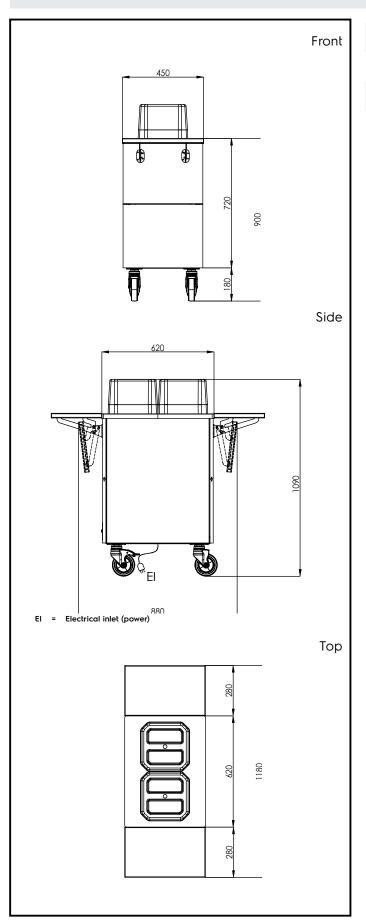

#### **Key Information:**

External dimensions, Width: 1180 mm
External dimensions, Depth: 450 mm
External dimensions, Height: 1090 mm
Net weight: 59 kg

Wheel material: Wheel diameter: