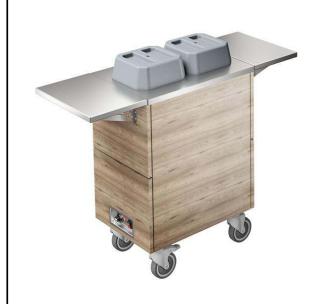

Flexy Compact Heated Plate Dispenser Trolley, 2 cylinders - Ø180-250 mm, 2 tray sliders, h.900

| ITEM #  |
|---------|
| MODEL # |
| 110000  |
| NAME #  |
| SIS #   |
| AIA#    |

322125 (F33HAW)

Heated Plate Dispenser Trolley, double cylinder, tray slider on both sides, plate diameter 180-250 mm, H=900

#### Item No.

Plate lowerator suitable to warm, transport and distribute plates. Two cylinders plate lowerator: each cylinder can accommodate up to 50 plates of 250 mm diameter. Unit has 4 swivel castors, two with brakes. Sturdy construction with laminated panelings on 4 sides. AISI 304 Tray slider in flush mounted stainless steel is installed on long sides and they can also be folded down to facilitate passage of the units through doorways.

## **Main Features**

- CB and CE certifed by a third party notified body.
- Plate lowerator suitable to warm, transport and distribute plates.
- Sprung cylinders allow plates of different weights to be stacked.
- Perfect compact design makes it ideal for space saving environments.
- Two cylinders plate lowerator: each cylinder can accommodate up to 50 plates of 250 mm diameter.
- AISI 304 Tray slider in flush mounted stainless steel is installed on long sides and they can also be folded down to facilitate passage of the units through doorways.
- Ideal for servery lines without an operator.